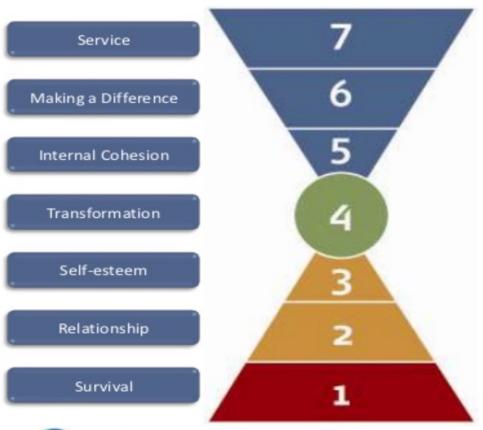

### Levels of Personal Consciousness

#### Positive Focus / Excessive Focus

#### Service to Humanity and the Planet

Devoting your life in self-less service to your purpose and vision

#### Collaborating with Partners

Working with others to make a positive difference by actively implementing your purpose and vision

#### Finding Personal Meaning

Uncovering your sense of purpose and creating a vision for the future you want to create

#### Personal Growth

Understanding your deepest motivations, experiencing responsible freedom by lettinggo of your fears

#### Self-worth

Feeling a positive sense of pride in self and ability to manage your life. Power, status

#### Belonging

Feeling a personal sense of belonging, feeling loved by self and others. Being liked, blame

#### Financial Security & Safety

Creating a safe secure environment for self and significant others. **Control, greed** 