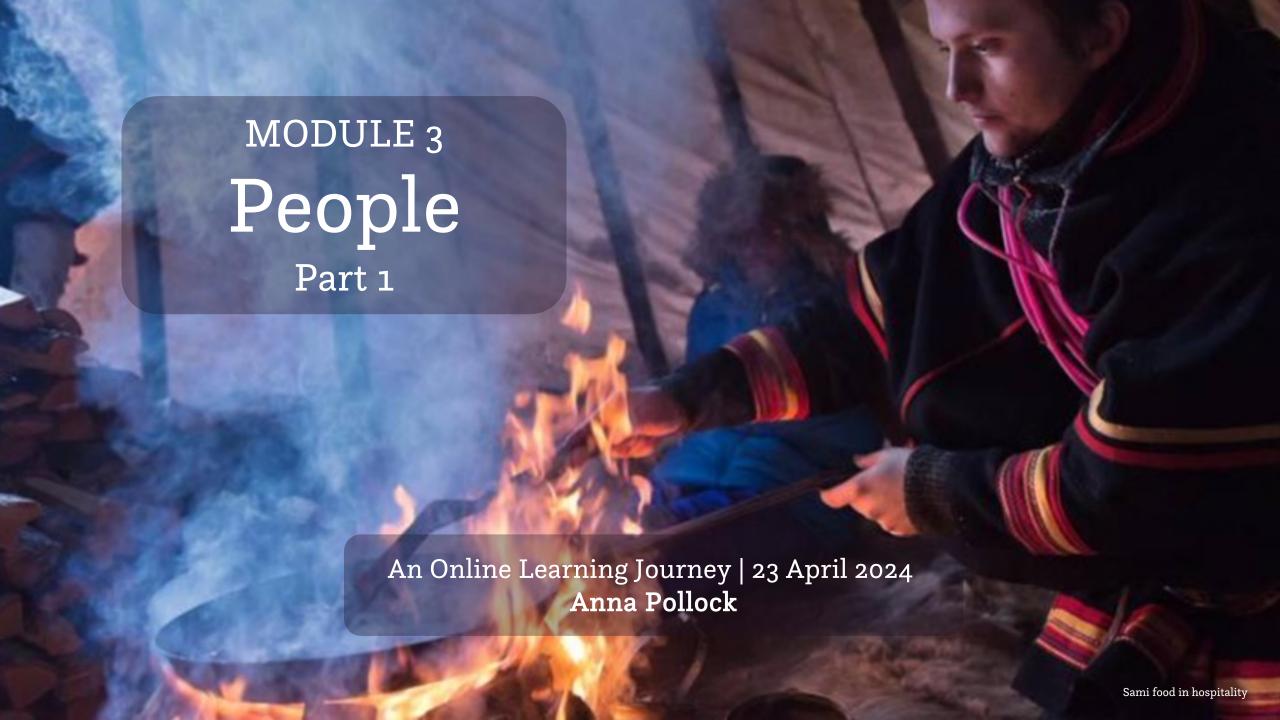

### Reflections & Homework Module 2-2

### Make some space in your time to IMAGINE - VISION - DREAM

- and in the coming days watch the videos/films that you haven't seen or that you feel you would like to watch again
- Read the material we have shared to support you and maybe, it will help you find your inspirational moment/your aHa moment ...
- Write down your questions, reflections, doubts, inquiries, inspirations it helps keeping your thoughts in written, like keeping a diary (or like Maria says "your (other) Facebook" (from the video 'Once upon a forest').