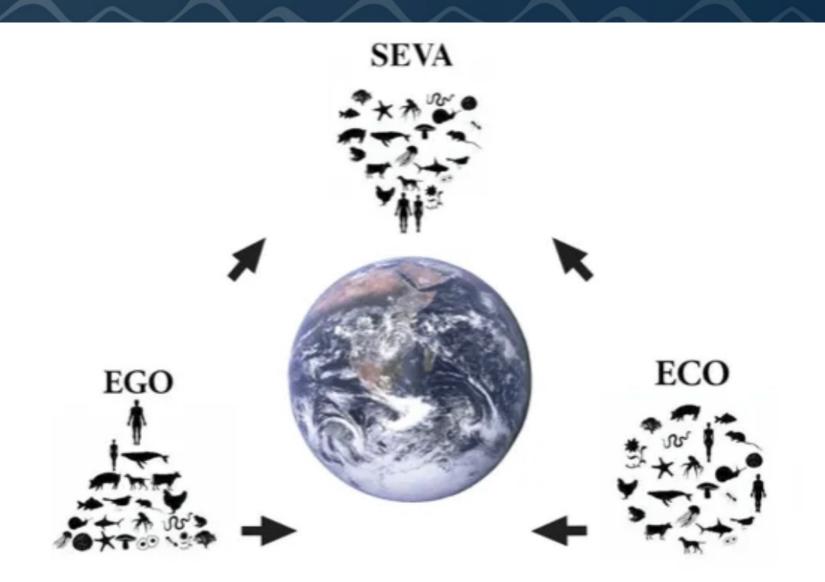

## Recap and Scope

To survive and thrive the challenges we face, nothing less than *Systems* change is *needed* 

We won't be able to 'Care for the Arctic' ever the long term or ourselves unless we transform ourselves one step at a time.

- That requires each of us to let go seeing ourselves as a fragmented part (robots) in a mechanistic universe to seeing ourselves as a unique Living System nested within many other Living Systems and connected to everything else
- That requires we human beings are fully alive, realizing our full potential and living according to Nature's Principles
- Today we'll start learning how to apply that understanding in our capacity as

### Applying Nature's Principles to Human Beings