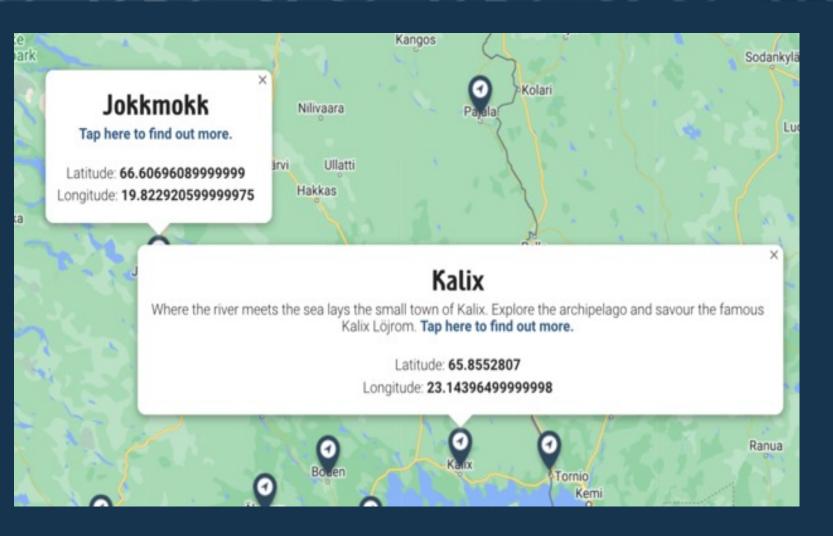

## Personal Development – Kegan

https://www.swedishlapland.com/map-stories/towns-swedish-lapland/

# Towns in Swedish Lapland

Find your own favourite spot. We have many to choose from. Ain't no mountain high, ain't no valley low, ain't no river wide enough.

Host

Business Operators
Employees
Investors
Enablers-Intermediaries
Residents