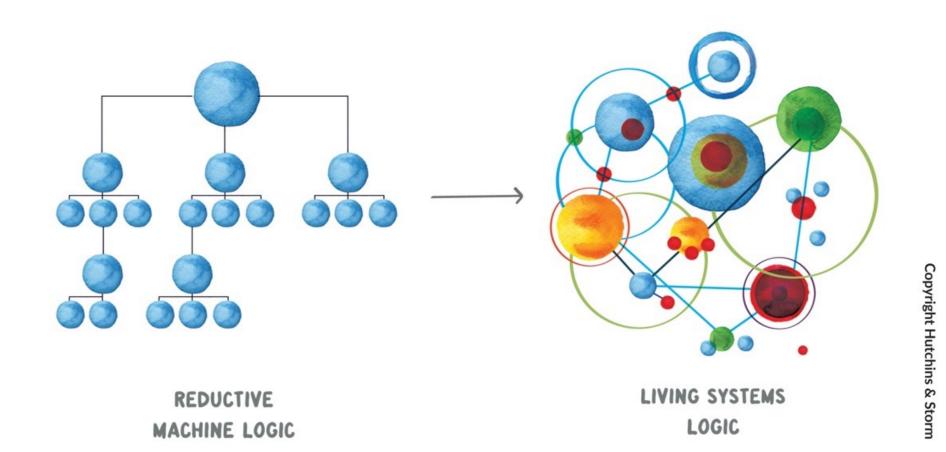

# New "Living-System logic"...

## Old vs. New

Hierarchies

Top Down

Command & Control

Directive Leadership

Deliberate Strategy

Task Oriented

Networks

Distributed

Connect & Collaborate

Collaborative Leadership

Emergent Strategy

Relationship Oriented